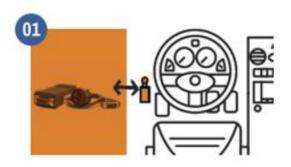

# **User Manual**

Turn on your phone or tablet's GPS and Bluetooth capabilities. Connect your hardware to your truck's ECM or OBDII Port.

If you are using the "GEAR" hardware, a flashing green and red light should appear on the front edge.