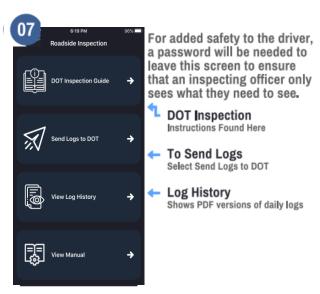

#### How to report malfunctions and recordkeeping procedures

1. Note the malfunction of the ELD and provide written notice of the malfunction to the motor carrier within 24 hours

- 2. Reconstruct the record of duty status for the current 24-hour period and the previous 7 consecutive days, and record the records of duty status on graph-grid paper logs
- 3. Continue to manually prepare a record of duty status until the ELD is serviced and brought back into compliance
- 4. Compliance Malfunction Codes:
- · PWCM Power
- ESCM Engine Synchronization
- TCM Timing
- PCM Positioning
  DRCM Data Recording
- DTCM Data Transfer
- O Other