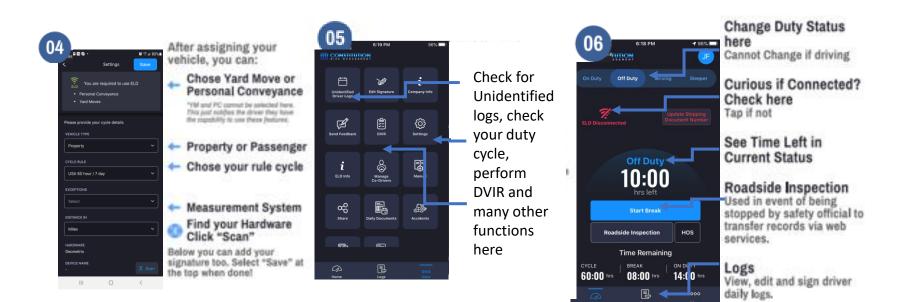

# **User Manual**

Select the time you want edited by dragging the bar

Select appropriate status

Add location and notes

Automatic drive time cannot

Forget to login and missing some time? Go to "More"

Check in Unidentified Driver Logs Time driven that accrues when a driver forgets to login to their device or connect to their hardware prior to driving will show up here.