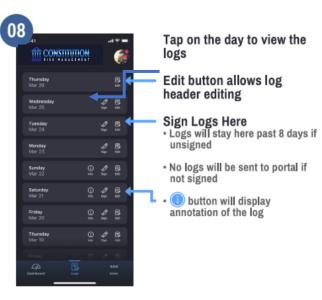

# **User Manual**

Select the time you want edited by dragging the bar

Select appropriate status

Add location and notes

Automatic drive time cannot

Forget to login and missing some time? Go to "More"

Check in Unidentified Driver Logs Time driven that accrues when a driver forgets to login to their device or connect to their hardware prior to driving will show up here.