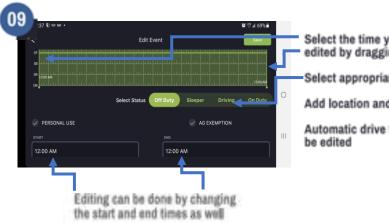

# **User Manual**

Select the time you want edited by dragging the bar

Select appropriate status

Add location and notes

Automatic drive time cannot

Forget to login and missing some time? Go to "More"

Check in Unidentified Driver Logs Time driven that accrues when a driver forgets to login to their device or connect to their hardware prior to driving will show up here.